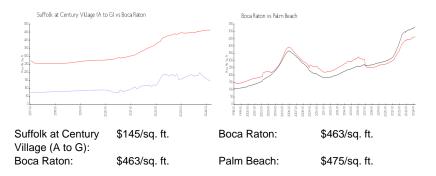

#### **Market Information**

| Boca Raton | 3% |
|------------|----|
| Palm Beach | 3% |