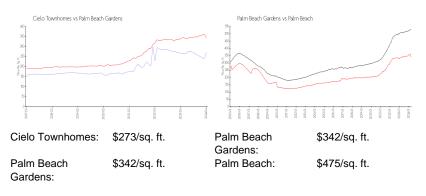

RX-10967719 Active 2,775 Sq ft. 3 2 1 Garage - Attached,Guest Garden \$4,000 \$1 \$601,000 \$273

The above valuated price is a baseline figure that does not take into account any specific renovation, upgrade, split, merge, or deterioration of the unit.

#### **Inventory for Sale**

| Cielo Townhomes    | 1% |
|--------------------|----|
| Palm Beach Gardens | 2% |
| Palm Beach         | 3% |

#### Avg. Time to Close Over Last 12 Months

| Cielo Townhomes    | 54 days |
|--------------------|---------|
| Palm Beach Gardens | 47 days |
| Palm Beach         | 57 days |

China Constitution of