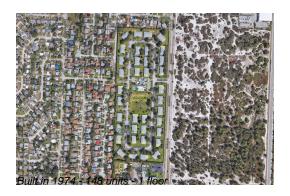

## **Building Information**

Number of units: 148
Number of active listings for rent: 0
Number of active listings for sale: 3
Building inventory for sale: 2%
Number of sales over the last 12 months: 2
Number of sales over the last 6 months: 0
Number of sales over the last 3 months: 0