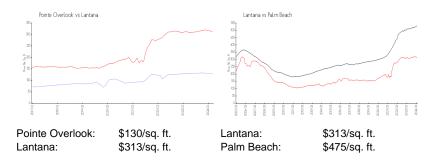

 List Price:
 \$140,000

 List PPSF:
 \$127

 Valuated Price:
 \$142,000

 Valuated PPSF:
 \$129

The above valuated price is a baseline figure that does not take into account any specific renovation, upgrade, split, merge, or deterioration of the unit.

# **Inventory for Sale**

| Pointe Overlook | 2% |
|-----------------|----|
| Lantana         | 6% |
| Palm Beach      | 3% |