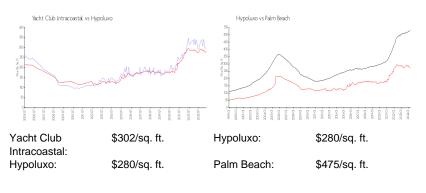

#### **Inventory for Sale**

| Yacht Club Intracoastal | 3% |
|-------------------------|----|
| Hypoluxo                | 2% |
| Palm Beach              | 3% |

# Avg. Time to Close Over Last 12 Months

| Yacht Club Intracoastal | 75 days |
|-------------------------|---------|
| Hypoluxo                | 64 days |
| Palm Beach              | 56 days |