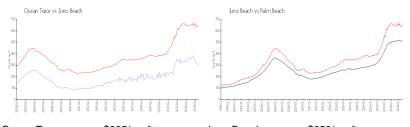

# **Market Information**

Ocean Trace: \$295/sq. ft. Juno Beach: \$653/sq. ft. Juno Beach: \$476/sq. ft. Palm Beach: \$476/sq. ft.