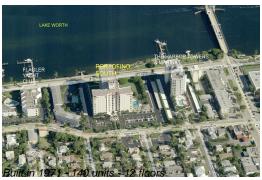

#### **Building Information**

Number of units: 140
Number of active listings for rent: 4
Number of active listings for sale: 11
Building inventory for sale: 7%
Number of sales over the last 12 months: 8
Number of sales over the last 6 months: 5
Number of sales over the last 3 months: 3

### **Building Association Information**

Portofino South Condominium Association Of West Palm Beach Inc 3800 Washington Road West Palm Beach, FL33405-2366 (561) 832-7139