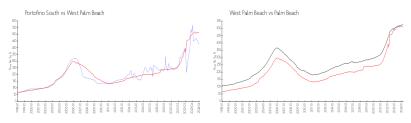

### **Market Information**

Portofino South: \$428/sq. ft. West Palm Beach: \$511/sq. ft. West Palm Beach: \$475/sq. ft. Palm Beach: \$475/sq. ft.