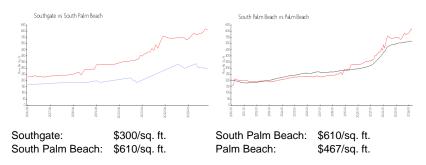

## **Unit Information**

| MLS Number:     | RX-10967796             |
|-----------------|-------------------------|
| Status:         | Active                  |
| Size:           | 1,121 Sq ft.            |
| Bedrooms:       | 2                       |
| Full Bathrooms: | 2                       |
| Half Bathrooms: | 0                       |
| Parking Spaces: | Assigned, Deeded, Guest |
| View:           | Garden                  |
| Rental Price:   | \$3,150                 |
| List PPSF:      | \$3                     |
| Valuated Price: | \$336,000               |
| Valuated PPSF:  | \$300                   |

#### **Inventory for Sale**

| Southgate        | 10% |
|------------------|-----|
| South Palm Beach | 6%  |
| Palm Beach       | 3%  |

# Avg. Time to Close Over Last 12 Months

| Southgate        | 64 days |
|------------------|---------|
| South Palm Beach | 75 days |
| Palm Beach       | 56 days |