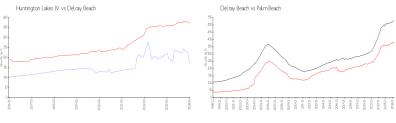

#### **Market Information**

Huntington Lakes IV: \$170/sq. ft. Delray Beach: \$371/sq. ft.

Delray Beach: \$3 Palm Beach: \$4

\$371/sq. ft. \$475/sq. ft.