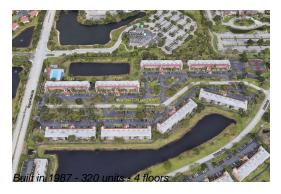

Number of units: 320
Number of active listings for rent: 0
Number of active listings for sale: 8
Building inventory for sale: 2%
Number of sales over the last 12 months: 21
Number of sales over the last 6 months: 11
Number of sales over the last 3 months: 7

#### **Building Association Information**

Huntington Lakes Inc Address: 7355 Huntington Ln, Delray Beach, FL 33446 Phone: +1 561-498-0228

https://hlidelray.com/