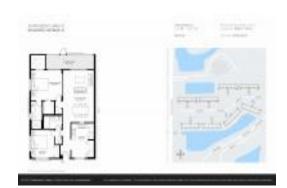

#### **Unit Information**

 MLS Number:
 RX-10967847

 Status:
 Active

 Size:
 1,080 Sq ft.

 Bedrooms:
 2

Full Bathrooms: 2
Half Bathrooms: 0

Parking Spaces: Assigned, Guest, Vehicle Restrictions

 View:
 Garden