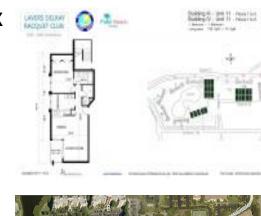

# Unit 4211 - Lavers Delray Racquet Club I to IX

4211 - 950 Egret Cir, Delray Beach, FL, Palm Beach 33444

### **Unit Information**

| MLS Number:<br>Status:<br>Size:<br>Bedrooms:<br>Full Bathrooms:<br>Half Bathrooms:<br>Parking Spaces:<br>View: | RX-10967865<br>Active<br>758 Sq ft.<br>1<br>1<br>0<br>Assigned |
|----------------------------------------------------------------------------------------------------------------|----------------------------------------------------------------|
| Rental Price:                                                                                                  | \$2,250                                                        |
| List PPSF:                                                                                                     | \$3                                                            |
| Valuated Price:                                                                                                | \$221,000                                                      |
| Valuated PPSF:                                                                                                 | \$292                                                          |