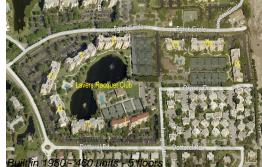

### **Building Information**

| Number of units:                         | 460 |
|------------------------------------------|-----|
| Number of active listings for rent:      | 16  |
| Number of active listings for sale:      | 14  |
| Building inventory for sale:             | 3%  |
| Number of sales over the last 12 months: | 21  |
| Number of sales over the last 6 months:  | 9   |
| Number of sales over the last 3 months:  | 6   |

### **Building Association Information**

Lavers Of Delray Racquet Club, Delray Racquet Club Association, Inc 610 Egret Circle Delray Beach, FL 33444-7930 (561) 276-3792