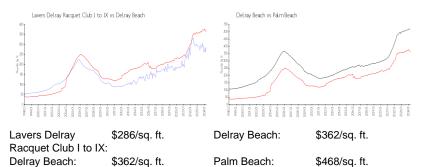

## **Market Information**

**Inventory for Sale** 

| Lavers Delray Racquet Club I to IX | 3% |
|------------------------------------|----|
| Delray Beach                       | 2% |
| Palm Beach                         | 3% |

## Avg. Time to Close Over Last 12 Months

| Lavers Delray Racquet Club I to IX | 87 days |
|------------------------------------|---------|
| Delray Beach                       | 54 days |
| Palm Beach                         | 56 days |