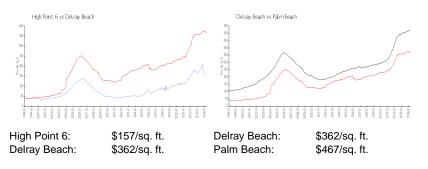

#### **Inventory for Sale**

| High Point 6 | 1% |
|--------------|----|
| Delray Beach | 2% |
| Palm Beach   | 3% |