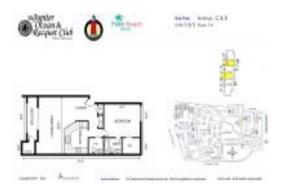

# Unit Sea Rise C-205 - Jupiter Ocean & Racquet Club

Sea Rise C-205 - 1605 S US Hwy 1, Jupiter, FL, Palm Beach 33477

#### **Unit Information**

 MLS Number:
 RX-10967891

 Status:
 Active

 Size:
 860 Sq ft.

 Bedrooms:
 1

Bedrooms: 1
Full Bathrooms: 1
Half Bathrooms: 1

Parking Spaces: Assigned, Guest, Vehicle Restrictions

 View:
 Pond