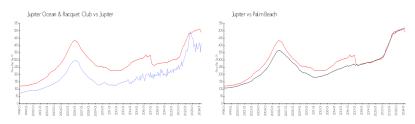

### **Market Information**

Jupiter Ocean & \$413/sq. ft. Jupiter: \$489/sq. ft.

Racquet Club:

Jupiter: \$489/sq. ft. Palm Beach: \$468/sq. ft.