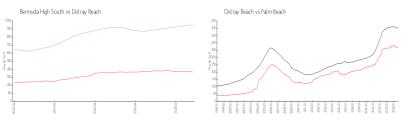

# Unit 3-B - Bermuda High South

3-B - 2103 S Ocean Blvd, Delray Beach, FL, Palm Beach 33483

#### **Unit Information**

MLS Number: RX-10967939
Status: Active
Size: 1,254 Sq ft.

Bedrooms: 2
Full Bathrooms: 2
Half Bathrooms: 0

Parking Spaces: Assigned, Garage - Attached, Garage -

Building

 View:
 Garden,Ocean