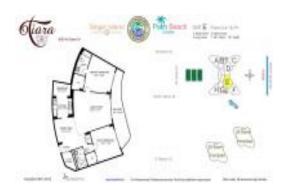

# Unit 3-E - Tiara

3-E - 3000 N Ocean Dr, Singer Island, FL, Palm Beach 33404

#### **Unit Information**

 MLS Number:
 RX-10967944

 Status:
 Active

 Size:
 1,718 Sq ft.

Bedrooms: 2 Full Bathrooms: 2 Half Bathrooms: 0

Parking Spaces: Assigned, Covered, Garage -

Detached, Guest, Valet Parking AvIbl

 View:
 Ocean

 Rental Price:
 \$9,000

 List PPSF:
 \$5

 Valuated Price:
 \$792,000

 Valuated PPSF:
 \$563

The above valuated price is a baseline figure that does not take into account any specific renovation, upgrade, split, merge, or deterioration of the unit.