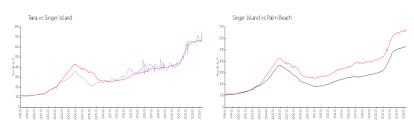

### **Market Information**

Tiara: \$681/sq. ft. Singer Island: \$660/sq. ft. Singer Island: \$476/sq. ft. Palm Beach: \$476/sq. ft.