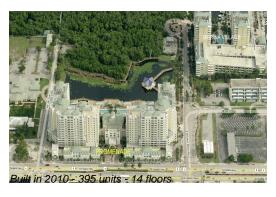

## **Building Information**

Number of units: 395
Number of active listings for rent: 10
Number of active listings for sale: 14
Building inventory for sale: 3%
Number of sales over the last 12 months: 20
Number of sales over the last 6 months: 10
Number of sales over the last 3 months: 4