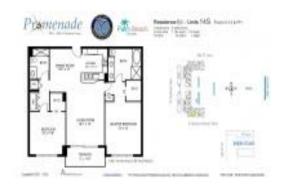

# Unit 814S - Promenade

814S - 350 N Federal Hwy, Boynton Beach, FL, Palm Beach 33435

#### **Unit Information**

 MLS Number:
 RX-10967955

 Status:
 Closed

 Size:
 1,185 Sq ft.

Bedrooms: 2 Full Bathrooms: 2 Half Bathrooms: 0

Parking Spaces: Assigned,Covered,Garage - Building,Vehicle Restrictions

 View:
 City,Ocean

 Rental Price:
 \$2,750

 List PPSF:
 \$2

 Valuated Price:
 \$459,000

 Valuated PPSF:
 \$387

The above valuated price is a baseline figure that does not take into account any specific renovation, upgrade, split, merge, or deterioration of the unit.