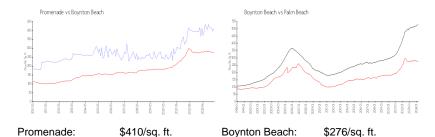

### Market Information

Palm Beach:

\$475/sq. ft.

Inventory for Sale

Boynton Beach:

Promenade 4%
Boynton Beach 2%
Palm Beach 3%

## Avg. Time to Close Over Last 12 Months

\$276/sq. ft.

Promenade 60 days Boynton Beach 48 days Palm Beach 56 days