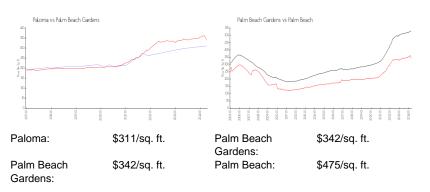

## **Unit Information**

| MLS Number:<br>Status: | RX-10967977<br>Active                                           |
|------------------------|-----------------------------------------------------------------|
| Size:                  | 2,376 Sq ft.                                                    |
| Bedrooms:              | 3                                                               |
| Full Bathrooms:        | 2                                                               |
| Half Bathrooms:        | 1                                                               |
| Parking Spaces:        | 2+ Spaces, Driveway, Garage -<br>Attached, Vehicle Restrictions |
| View:                  | Garden, Preserve                                                |
| Rental Price:          | \$5,500                                                         |
| List PPSF:             | \$2                                                             |
| Valuated Price:        | \$576,000                                                       |
| Valuated PPSF:         | \$311                                                           |

#### **Inventory for Sale**

| Paloma             | 3% |
|--------------------|----|
| Palm Beach Gardens | 2% |
| Palm Beach         | 3% |

Paloma Palm Beach Gardens Palm Beach 55 days 47 days 56 days