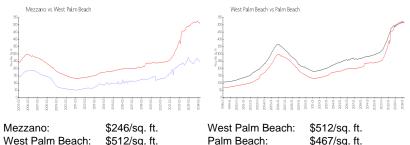

#### **Market Information**

| Mezzano:         | \$246/sq. ft. | West Palm Beach: | \$512/sq. ft. |
|------------------|---------------|------------------|---------------|
| West Palm Beach: | \$512/sq. ft. | Palm Beach:      | \$467/sq. ft. |