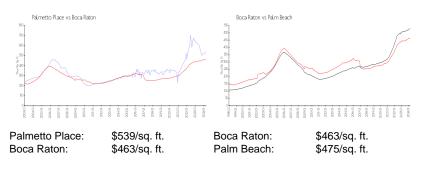

#### **Market Information**

#### **Inventory for Sale**

| Palmetto Place | 3% |
|----------------|----|
| Boca Raton     | 3% |
| Palm Beach     | 3% |

#### Avg. Time to Close Over Last 12 Months

| Palmetto Place | 53 days |
|----------------|---------|
| Boca Raton     | 57 days |
| Palm Beach     | 56 days |