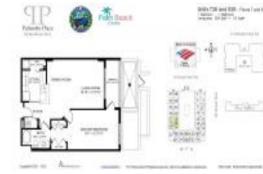

# Unit 736 - Palmetto Place

736 - 99 SE MiznerBlvd, Boca Raton, FL, Palm Beach 33432

## **Unit Information**

| MLS Number:<br>Status:<br>Size:<br>Bedrooms:<br>Full Bathrooms:<br>Half Bathrooms:<br>Parking Spaces:<br>View:<br>Rental Price:<br>List PPSF: | RX-10968025<br>Active<br>890 Sq ft.<br>1<br>1<br>0<br>Assigned,Garage - Building,Street,Valet<br>Parking Avlbl<br>City<br>\$3,400<br>\$4 |
|-----------------------------------------------------------------------------------------------------------------------------------------------|------------------------------------------------------------------------------------------------------------------------------------------|
| List PPSF:<br>Valuated Price:                                                                                                                 |                                                                                                                                          |
| Valuated PPSF:                                                                                                                                | \$520                                                                                                                                    |