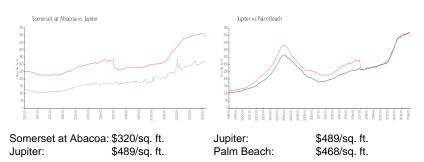

#### **Inventory for Sale**

| Somerset at Abacoa | 0% |
|--------------------|----|
| Jupiter            | 3% |
| Palm Beach         | 3% |

Somerset at Abacoa Jupiter Palm Beach 43 days 66 days 56 days