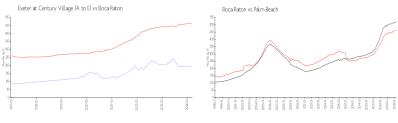

#### **Market Information**

Exeter at Century

\$197/sq. ft.

Boca Raton:

\$462/sq. ft.

Village (A to E): Boca Raton: \$462/sq. ft.

Palm Beach: \$468/sq. ft.