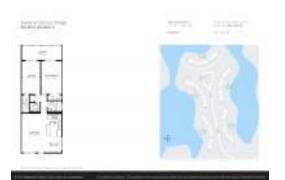

# Unit 4011 Exeter A - Exeter at Century Village (A to E)

4011 Exeter A - 1073-4090 Exeter E, Boca Raton, FL, Palm Beach 33434

#### **Unit Information**

 MLS Number:
 RX-10968065

 Status:
 Active

 Size:
 1,008 Sq ft.

 Bedrooms:
 2

Full Bathrooms: 1
Half Bathrooms: 1

Parking Spaces: Assigned, Guest

 View:
 Lake