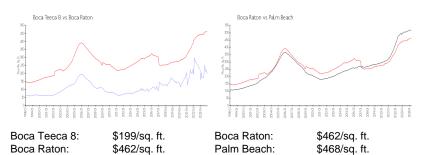

#### **Market Information**

| Boca Teeca 8 | 5% |
|--------------|----|
| Boca Raton   | 3% |
| Palm Beach   | 3% |