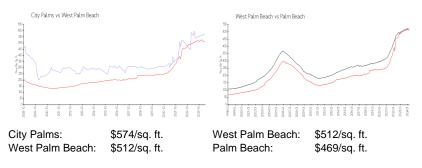

### **Inventory for Sale**

| City Palms      | 3% |
|-----------------|----|
| West Palm Beach | 4% |
| Palm Beach      | 3% |

## Avg. Time to Close Over Last 12 Months

| City Palms      | 49 days |
|-----------------|---------|
| West Palm Beach | 52 days |
| Palm Beach      | 56 days |