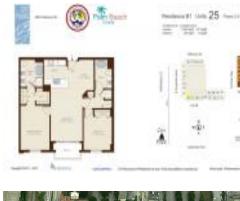

# Unit 225 - City Palms

225 - 480 Hibiscus St, West Palm Beach, FL, Palm Beach 33401

## **Unit Information**

| MLS Number:<br>Status:<br>Size: | RX-10968173<br>Pending<br>1,045 Sq ft. |
|---------------------------------|----------------------------------------|
| Bedrooms:                       | 2                                      |
| Full Bathrooms:                 | 2                                      |
| Half Bathrooms:                 | 0                                      |
| Parking Spaces:                 | 2+ Spaces                              |
| View:                           | City                                   |
| Rental Price:                   | \$3,350                                |
| List PPSF:                      | \$3                                    |
| Valuated Price:                 | \$557,000                              |
| Valuated PPSF:                  | \$533                                  |