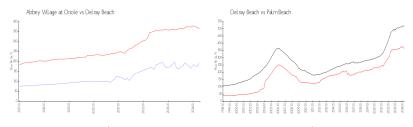

#### **Market Information**

Abbey Village at \$192/sq. ft. Delray Beach: \$362/sq. ft.

Oriole:

Delray Beach: \$362/sq. ft. Palm Beach: \$467/sq. ft.