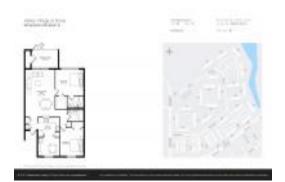

# Unit 10 Willowbrook Ln # 105 - Abbey Village at Oriole

10 Willowbrook Ln # 105 - 7 Willowbrook Ln, Delray Beach, FL, Palm Beach 33446

#### **Unit Information**

 MLS Number:
 RX-10968188

 Status:
 Active

 Size:
 1,005 Sq ft.

 Bedrooms:
 2

Full Bathrooms: 2
Half Bathrooms: 0

Parking Spaces:
View:
Garden
Rental Price:
List PPSF:
Valuated Price:
Valuated PPSF:
\$2
Valuated PPSF:
\$192,000
Valuated PPSF:
\$191