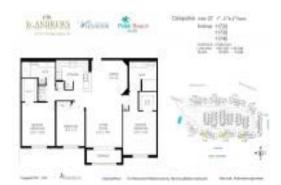

## **Unit Information**

| MLS Number:     | RX-10968229       |
|-----------------|-------------------|
| Status:         | Active            |
| Size:           | 1,492 Sq ft.      |
| Bedrooms:       | 3                 |
| Full Bathrooms: | 2                 |
| Half Bathrooms: | 0                 |
| Parking Spaces: | Garage - Detached |
| View:           | Golf,Pond         |
| Rental Price:   | \$2,100           |
| List PPSF:      | \$1               |
| Valuated Price: | \$498,000         |
| Valuated PPSF:  | \$334             |