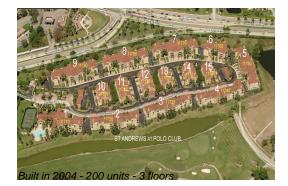

#### **Building Information**

| Number of units:                         | 200 |
|------------------------------------------|-----|
| Number of active listings for rent:      | 12  |
| Number of active listings for sale:      | 5   |
| Building inventory for sale:             | 2%  |
| Number of sales over the last 12 months: | 12  |
| Number of sales over the last 6 months:  | 5   |
| Number of sales over the last 3 months:  | 4   |