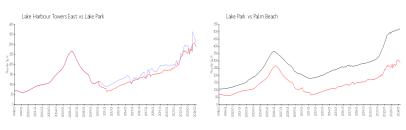

#### **Market Information**

Lake Harbour \$309/sq. ft. Lake Park: \$289/sq. ft.
Towers East:
Lake Park: \$289/sq. ft. Palm Beach: \$469/sq. ft.