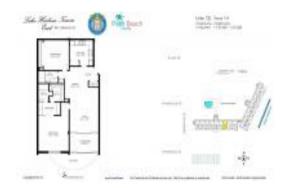

### **Unit 112 - Lake Harbour Towers East**

112 - 801 Lake Shore Dr, Lake Park, FL, Palm Beach 33403

#### **Unit Information**

MLS Number: RX-10968244
Status: Active
Size: 1,596 Sq ft.

Bedrooms: 2 Full Bathrooms: 2 Half Bathrooms: 0

Parking Spaces: Assigned, Covered, Under Building, Vehicle

The above valuated price is a baseline figure that does not take into account any specific renovation, upgrade, split, merge, or deterioration of the unit.