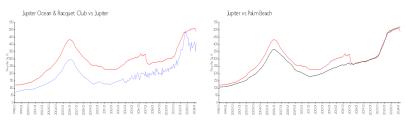

## **Market Information**

Palm Beach:

\$469/sq. ft.

Jupiter Ocean & \$413/sq. ft. Jupiter: \$489/sq. ft. Racquet Club:

Inventory for Sale

Jupiter:

Jupiter Ocean & Racquet Club 4%
Jupiter 3%
Palm Beach 3%

#### Avg. Time to Close Over Last 12 Months

\$489/sq. ft.

Jupiter Ocean & Racquet Club63 daysJupiter66 daysPalm Beach56 days