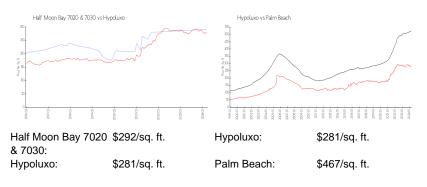

valuated price is a baseline figure that does not take into account any specific renovation, upgrade, split, merge, or deterioration of the unit.

## **Building Information**

| Number of units:                         | 100 |
|------------------------------------------|-----|
| Number of active listings for rent:      | 0   |
| Number of active listings for sale:      | 3   |
| Building inventory for sale:             | 3%  |
| Number of sales over the last 12 months: | 2   |
| Number of sales over the last 6 months:  | 1   |
| Number of sales over the last 3 months:  | 1   |
|                                          |     |

## **Building Association Information**

Half Moon Bay Condominium Association 7050 Half Moon Circle Hypoluxo, FL 33462 (561) 547-6243

## **Market Information**



### **Inventory for Sale**

| Half Moon Bay 7020 & 7030 | 3% |
|---------------------------|----|
| Hypoluxo                  | 2% |
| Palm Beach                | 3% |

# Avg. Time to Close Over Last 12 Months

| Half Moon Bay 7020 & 7030 | 7 days  |
|---------------------------|---------|
| Hypoluxo                  | 65 days |
| Palm Beach                | 56 days |