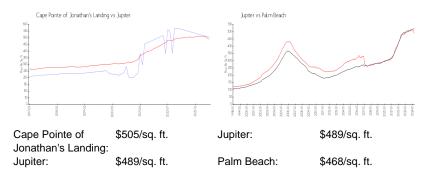

## **Market Information**

#### **Inventory for Sale**

| Cape Pointe of Jonathan's Landing | 1% |
|-----------------------------------|----|
| Jupiter                           | 3% |
| Palm Beach                        | 3% |

## Avg. Time to Close Over Last 12 Months

Cape Pointe of Jonathan's Landing 53 days

Jupiter Palm Beach 66 days 56 days