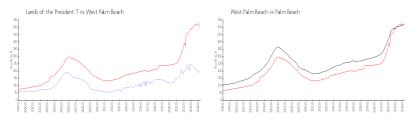

#### **Market Information**

Lands of the \$198/sq. ft. West Palm Beach: \$512/sq. ft.

President 7:
West Palm Beach: \$512/sq. ft. Palm Beach: \$467/sq. ft.