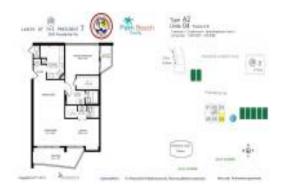

### **Unit Information**

MLS Number: RX-10968309 Status: Active Size: 1,496 Sq ft.

Bedrooms:2Full Bathrooms:2Half Bathrooms:0

 Parking Spaces:
 Assigned

 View:
 Golf,Pond,Pool

 List Price:
 \$265,000

 List PPSF:
 \$177