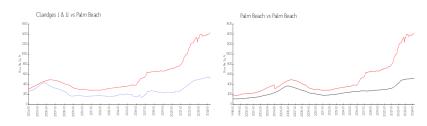

# **Market Information**

 Claridges I & II:
 \$510/sq. ft.
 Palm Beach:
 \$1428/sq. ft.

 Palm Beach:
 \$469/sq. ft.
 \$469/sq. ft.