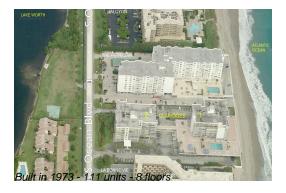

#### **Building Information**

Number of units: 111
Number of active listings for rent: 0
Number of active listings for sale: 3
Building inventory for sale: 2%
Number of sales over the last 12 months: 4
Number of sales over the last 6 months: 4
Number of sales over the last 3 months: 3