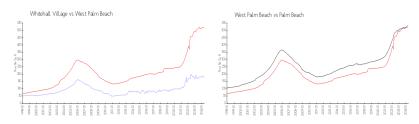

#### **Market Information**

Whitehall Village: \$190/sq. ft. West Palm Beach: \$515/sq. ft. West Palm Beach: \$476/sq. ft. Palm Beach: \$476/sq. ft.

### **Inventory for Sale**

Whitehall Village 3% West Palm Beach 4% Palm Beach 3%

## Avg. Time to Close Over Last 12 Months

Whitehall Village 52 days
West Palm Beach 53 days
Palm Beach 57 days