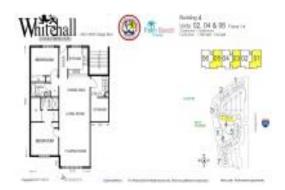

# Unit 4 - 202 - Whitehall Village

4 - 202 - 2401-3525 Village Blvd, West Palm Beach, FL, Palm Beach 33409

#### **Unit Information**

 MLS Number:
 RX-10968320

 Status:
 Active

 Size:
 1,385 Sq ft.

Bedrooms: 2 Full Bathrooms: 2 Half Bathrooms: 0

Parking Spaces: Deeded,Guest View: Clubhouse,Garden

 Rental Price:
 \$2,100

 List PPSF:
 \$2

 Valuated Price:
 \$263,000

 Valuated PPSF:
 \$190

The above valuated price is a baseline figure that does not take into account any specific renovation, upgrade, split, merge, or deterioration of the unit.