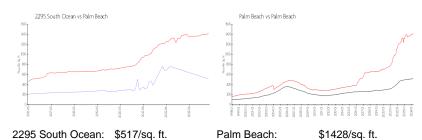

### **Market Information**

Palm Beach:

\$469/sq. ft.

Inventory for Sale

Palm Beach:

2295 South Ocean 4% Palm Beach 4% Palm Beach 3%

## Avg. Time to Close Over Last 12 Months

\$1428/sq. ft.

2295 South Ocean 27 days
Palm Beach 80 days
Palm Beach 56 days