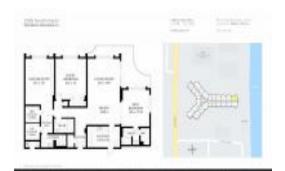

### **Unit Information**

 MLS Number:
 RX-10968331

 Status:
 Active

 Size:
 1,959 Sq ft.

Bedrooms: 3
Full Bathrooms: 3
Half Bathrooms: 0

Parking Spaces: Assigned, Covered

 View:
 Ocean

 Rental Price:
 \$15,500