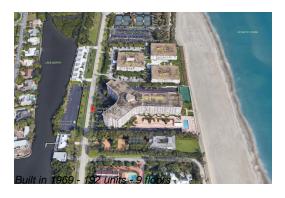

# Unit 425 - 2295 South Ocean

425 - 2295 S Ocean Blvd, Palm Beach, FL, Palm Beach 33480

## **Building Information**

Number of units:192Number of active listings for rent:0Number of active listings for sale:7Building inventory for sale:3%Number of sales over the last 12 months:5Number of sales over the last 6 months:3Number of sales over the last 3 months:2