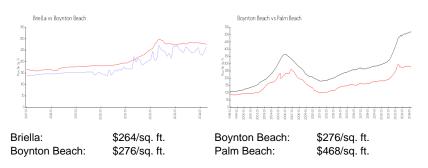

## **Unit Information**

| MLS Number:     | RX-10968336                 |
|-----------------|-----------------------------|
| Status:         | Active                      |
| Size:           | 1,623 Sq ft.                |
| Bedrooms:       | 3                           |
| Full Bathrooms: | 3                           |
| Half Bathrooms: | 0                           |
| Parking Spaces: | 2+ Spaces,Driveway,Garage - |
|                 | Attached, Guest             |
| View:           | Garden                      |
| Rental Price:   | \$3,250                     |
| List PPSF:      | \$2                         |
| Valuated Price: | \$406,000                   |
| Valuated PPSF:  | \$264                       |
|                 |                             |

The above valuated price is a baseline figure that does not take into account any specific renovation, upgrade, split, merge, or deterioration of the unit.