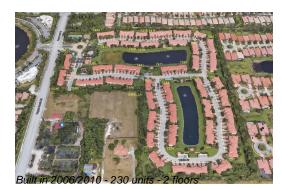

## **Building Information**

| Number of units:                         | 230 |
|------------------------------------------|-----|
| Number of active listings for rent:      | 0   |
| Number of active listings for sale:      | 0   |
| Building inventory for sale:             | 0%  |
| Number of sales over the last 12 months: | 11  |
| Number of sales over the last 6 months:  | 6   |
| Number of sales over the last 3 months:  | 2   |
|                                          |     |