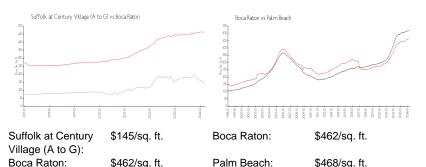

# **Inventory for Sale**

Suffolk at Century Village (A to G)

\$462/sq. ft.

Palm Beach:

\$468/sq. ft.

Boca Raton 3% Palm Beach 3%