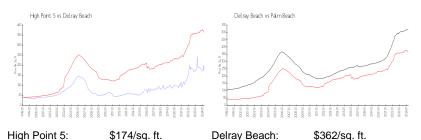

# **Market Information**

Palm Beach:

\$362/sq. ft.

\$467/sq. ft.

**Inventory for Sale** 

Delray Beach:

High Point 5 10% Delray Beach 2% Palm Beach 3%

# Avg. Time to Close Over Last 12 Months

\$174/sq. ft.

\$362/sq. ft.

High Point 5 51 days Delray Beach 54 days Palm Beach 56 days