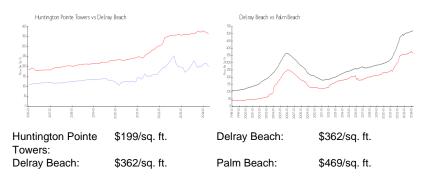

#### **Market Information**

## Inventory for Sale

| Huntington Pointe Towers | 4% |
|--------------------------|----|
| Delray Beach             | 3% |
| Palm Beach               | 3% |

## Avg. Time to Close Over Last 12 Months

| Huntington Pointe Towers | 42 days |
|--------------------------|---------|
| Delray Beach             | 54 days |
| Palm Beach               | 56 days |