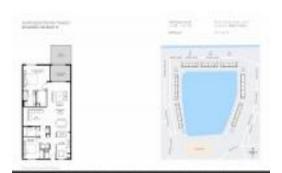

### **Unit Information**

| MLS Number:     | RX-10968482                             |
|-----------------|-----------------------------------------|
| Status:         | Active                                  |
| Size:           | 1,500 Sq ft.                            |
| Bedrooms:       | 2                                       |
| Full Bathrooms: | 2                                       |
| Half Bathrooms: | 0                                       |
| Parking Spaces: | Assigned, Covered, Vehicle Restrictions |
| View:           | Lake                                    |
| List Price:     | \$279,000                               |
| List PPSF:      | \$186                                   |
| Valuated Price: | \$281,000                               |
| Valuated PPSF:  | \$202                                   |