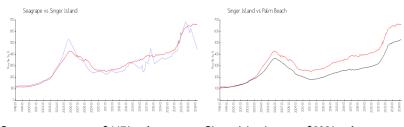

## **Market Information**

Seagrape: \$447/sq. ft. Singer Island: \$662/sq. ft. Singer Island: \$447/sq. ft. Palm Beach: \$475/sq. ft.