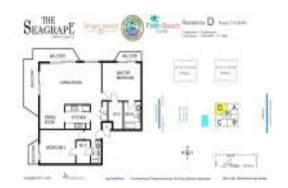

# Unit 1-D - Seagrape

1-D - 5460 N Ocean Dr, Singer Island, FL, Palm Beach 33404

#### **Unit Information**

 MLS Number:
 RX-10968513

 Status:
 Active

 Size:
 1,650 Sq ft.

Bedrooms: 2
Full Bathrooms: 2
Half Bathrooms: 0

Parking Spaces: Assigned, Guest, Open

View: Clubhouse,Intracoastal,Ocean,Pool,Tennis