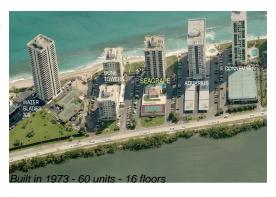

#### **Building Information**

Number of units: 60
Number of active listings for rent: 0
Number of active listings for sale: 2
Building inventory for sale: 3%
Number of sales over the last 12 months: 5
Number of sales over the last 6 months: 4
Number of sales over the last 3 months: 4

#### **Building Association Information**

Sea Grape Tower Assn Inc 5460 N Ocean Drive Riviera Beach, FL33404-2548 (561) 848-0969