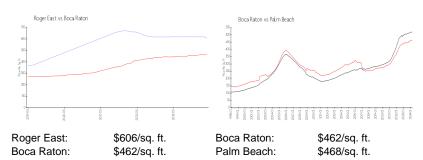

## **Market Information**

## **Inventory for Sale**

Roger East 6%
Boca Raton 3%
Palm Beach 3%

#### Avg. Time to Close Over Last 12 Months

Roger East n/a Boca Raton 57 days Palm Beach 56 days