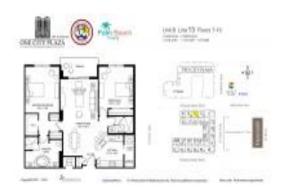

# Unit 813 - One City Plaza

813 - 801 S Olive Av, West Palm Beach, FL, Palm Beach 33401

#### **Unit Information**

 MLS Number:
 RX-10968526

 Status:
 Active

 Size:
 1,333 Sq ft.

Bedrooms: 2 Full Bathrooms: 2 Half Bathrooms: 0

Parking Spaces: Assigned, Garage - Building, Guest, Valet

Parking Avlbl