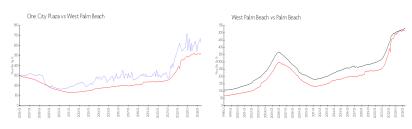

### **Market Information**

One City Plaza: \$627/sq. ft. West Palm Beach: \$515/sq. ft. West Palm Beach: \$476/sq. ft. Palm Beach: \$476/sq. ft.