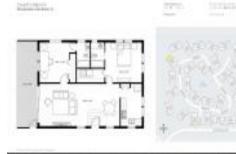

## **Unit Information**

| MLS Number:<br>Status:<br>Size:<br>Bedrooms:<br>Full Bathrooms:<br>Half Bathrooms: | RX-10968538<br>Active<br>1,660 Sq ft.<br>2<br>2 |
|------------------------------------------------------------------------------------|-------------------------------------------------|
| Parking Spaces:<br>View:                                                           | 2+ Spaces,Carport - Attached,Driveway           |
| Rental Price:<br>List PPSF:<br>Valuated Price:<br>Valuated PPSF:                   | \$2,200<br>\$1<br>\$230,000<br>\$235            |