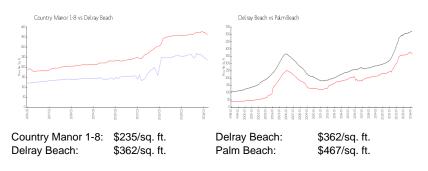

-------------------------------------------|
| Parking Spaces:<br>View:                                                           | 2+ Spaces,Carport - Attached,Driveway           |
| Rental Price:<br>List PPSF:<br>Valuated Price:<br>Valuated PPSF:                   | \$2,200<br>\$1<br>\$230,000<br>\$235            |

The above valuated price is a baseline figure that does not take into account any specific renovation, upgrade, split, merge, or deterioration of the unit.

# **Building Information**

| 440 |
|-----|
| 0   |
| 3   |
| 0%  |
| 4   |
| 4   |
| 2   |
|     |

## **Building Association Information**

Country Manors Association, Inc. 4900 Lake Ida Road office 4900 Country Manors Boulevard Delray Beach, Fl. 33445 Ph: 1-561-498-8300 Fax: 1-561-498-4099

### **Market Information**



#### **Inventory for Sale**

| Country Manor 1-8 | 1% |
|-------------------|----|
| Delray Beach      | 2% |
| Palm Beach        | 3% |

# Avg. Time to Close Over Last 12 Months

| Country Manor 1-8 | 48 days |
|-------------------|---------|
| Delray Beach      | 54 days |
| Palm Beach        | 56 days |





Built in 1973 442 units in total - 1 floor and