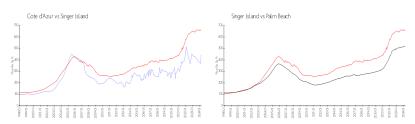

#### **Market Information**

Cote d'Azur: \$447/sq. ft. Singer Island: \$656/sq. ft. Singer Island: \$467/sq. ft. Palm Beach: \$467/sq. ft.