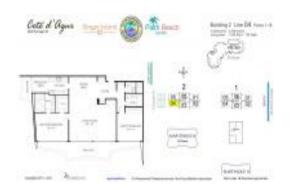

## Unit 2-304 - Cote d'Azur

2-304 - 4200 N Ocean dr, Singer Island, FL, Palm Beach 33404

#### **Unit Information**

 MLS Number:
 RX-10968645

 Status:
 Active

 Size:
 1,432 Sq ft.

Bedrooms: 3
Full Bathrooms: 2
Half Bathrooms: 0

Parking Spaces: Assigned

 View:
 \$529,000

 List Price:
 \$529,000

 List PPSF:
 \$369

 Valuated Price:
 \$502,000

 Valuated PPSF:
 \$351

The above valuated price is a baseline figure that does not take into account any specific renovation, upgrade, split, merge, or deterioration of the unit.