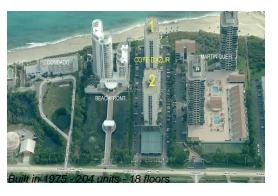

#### **Building Information**

Number of units: 204
Number of active listings for rent: 9
Number of active listings for sale: 20
Building inventory for sale: 9%
Number of sales over the last 12 months: 10
Number of sales over the last 6 months: 5
Number of sales over the last 3 months: 5

### **Building Association Information**

Cote d'Azur Condominiu Association Inc 4200 N. Ocean Drive, Singer Island, Florida 33404 (561) 844-6259 agingerich@cotecondo.com

http://www.cotecondo.com/outside\_home.asp