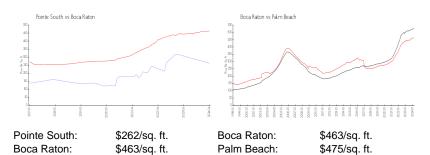

### **Market Information**

### **Inventory for Sale**

Pointe South 3% Boca Raton 3% Palm Beach 3%

# Avg. Time to Close Over Last 12 Months

Pointe South 64 days Boca Raton 57 days Palm Beach 56 days