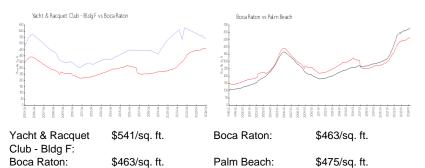

## **Unit Information**

| MLS Number:<br>Status:<br>Size:<br>Bedrooms:<br>Full Bathrooms:<br>Half Bathrooms:<br>Parking Spaces:<br>View: | RX-10968716<br>Withdrawn<br>1,305 Sq ft.<br>2<br>2<br>0 |
|----------------------------------------------------------------------------------------------------------------|---------------------------------------------------------|
| Rental Price:                                                                                                  | \$5,495                                                 |
| List PPSF:                                                                                                     | \$4                                                     |
| Valuated Price:                                                                                                | \$705,000                                               |
| Valuated PPSF:                                                                                                 | \$540                                                   |