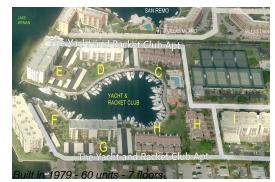

#### **Building Information**

| Number of units:                         | 60 |
|------------------------------------------|----|
| Number of active listings for rent:      | 0  |
| Number of active listings for sale:      | 2  |
| Building inventory for sale:             | 3% |
| Number of sales over the last 12 months: | 1  |
| Number of sales over the last 6 months:  | 1  |
| Number of sales over the last 3 months:  | 0  |
| Number of sales over the last 3 months:  | 0  |