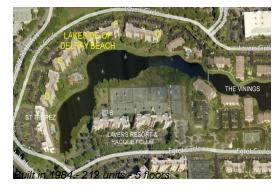

### **Building Information**

Number of units: 212 Number of active listings for rent: 10 Number of active listings for sale: 6 Building inventory for sale: 2% Number of sales over the last 12 months: Number of sales over the last 6 months: Number of sales over the last 3 months:

#### **Building Association Information**

Lakeside of Delray Beach 1915 Lavers Circle Suite E-106 Delray Beach FL 33444 (561) 278-8558

http://lakeside-delraybeach.com/