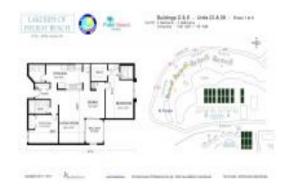

# Unit D-108 - Lakeside of Delray Beach

D-108 - 820 Lavers Cir, Delray Beach, FL, Palm Beach 33444

#### **Unit Information**

MLS Number: RX-10968739 Status: Active Size: 1,249 Sq ft.

Bedrooms: 2 Full Bathrooms: 2 Half Bathrooms: 0

Assigned,Guest Parking Spaces: Garden,Lake View: Rental Price: \$3,100 List PPSF: \$2 Valuated Price: \$296,000 Valuated PPSF: \$279