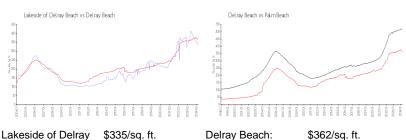

## **Market Information**

Lakeside of Delray \$335/sq. ft.

Beach:

Palm Beach: \$468/sq. ft. Delray Beach: \$362/sq. ft.