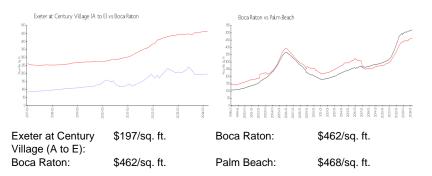

#### **Market Information**

### **Inventory for Sale**

| Exeter at Century Village (A to E) | 5% |
|------------------------------------|----|
| Boca Raton                         | 3% |

## Avg. Time to Close Over Last 12 Months

| Exeter at Century Village (A to E) | 83 days |
|------------------------------------|---------|
| Boca Raton                         | 57 days |
| Palm Beach                         | 56 days |