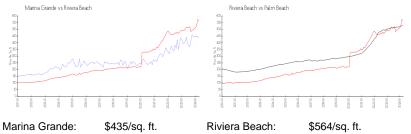

#### **Market Information**

## Inventory for Sale

| Marina Grande | 3% |
|---------------|----|
| Riviera Beach | 3% |
| Palm Beach    | 3% |

#### Avg. Time to Close Over Last 12 Months

| Marina Grande | 85 days |
|---------------|---------|
| Riviera Beach | 79 days |
| Palm Beach    | 56 days |