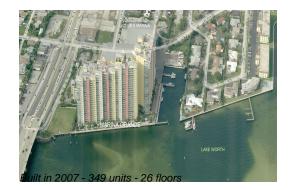

# Unit 1809 - Marina Grande

1809 - 2640 Lake Shore Dr, Riviera Beach, FL, Palm Beach 33404

#### **Building Information**

| Number of units:                         | 349 |
|------------------------------------------|-----|
| Number of active listings for rent:      | 28  |
| Number of active listings for sale:      | 10  |
| Building inventory for sale:             | 2%  |
| Number of sales over the last 12 months: | 18  |
| Number of sales over the last 6 months:  | 6   |
| Number of sales over the last 3 months:  | 5   |

### **Building Association Information**

Marina Grande 2650 Lake Shore Drive # 106 Riviera Beach, FL33404 (561) 842-1699