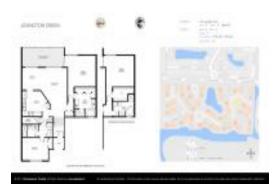

# Unit 12 Lexington Ln E # C - Lexington Green

12 Lexington Ln E # C - 16-25 Lexington Ln W, Palm Beach Gardens, FL, Palm Beach 33418

#### **Unit Information**

 MLS Number:
 RX-10968807

 Status:
 Active

 Size:
 1,275 Sq ft.

Bedrooms: 2
Full Bathrooms: 2
Half Bathrooms: 0

Parking Spaces: 2+ Spaces, Garage - Attached

 View:
 Garden

 List Price:
 \$375,000