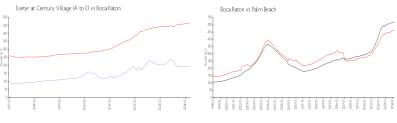

#### **Market Information**

**Exeter at Century** \$197/sq. ft. Village (A to E):

Boca Raton: \$462/sq. ft. Boca Raton:

\$462/sq. ft.

Palm Beach: \$468/sq. ft.