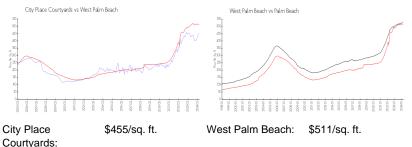

# **Market Information**

| oounganaan       |               |             |               |
|------------------|---------------|-------------|---------------|
| West Palm Beach: | \$511/sq. ft. | Palm Beach: | \$475/sq. ft. |