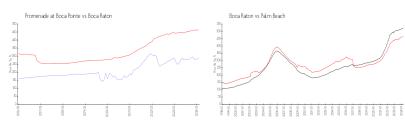

## **Market Information**

Promenade at Boca \$287/sq. ft.

Pointe:

Boca Raton: \$462/sq. ft.

Boca Raton:

\$462/sq. ft.

Palm Beach: \$468/sq. ft.