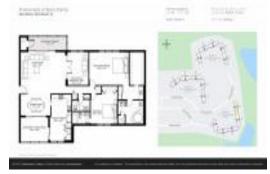

# Unit 7170 Promenade Dr # A-302 - Promenade at Boca Pointe

7170 Promenade Dr# A-302 - 7129 Promenade Dr, Boca Raton, FL, Palm Beach 33433

#### **Unit Information**

 MLS Number:
 RX-10968899

 Status:
 Active

 Size:
 1,870 Sq ft.

Bedrooms: 3
Full Bathrooms: 2
Half Bathrooms: 1

Parking Spaces: Assigned, Carport -

Detached, Covered, Vehicle Restrictions

View: Garden,Golf,Other

 List Price:
 \$599,999

 List PPSF:
 \$321

 Valuated Price:
 \$530,000

 Valuated PPSF:
 \$283

The above valuated price is a baseline figure that does not take into account any specific renovation, upgrade, split, merge, or deterioration of the unit.