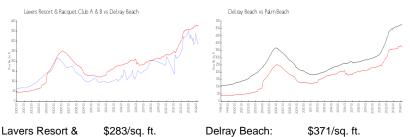

### **Market Information**

Lavers Resort & \$283/sq. ft.

Racquet Club A & B:

Delray Beach: \$371/sq. ft. Palm Beach: \$475/sq. ft.